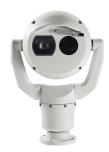

## High quality images in all weather conditions

The Security Oracle's GDS.*ai*<sup>™</sup> Gunshot Detection System, thanks to the Bosch Integration Partner Program, integrates perfectly with our all-weather Bosch AUTODOME IP and MIC IP 7000 series PTZ cameras. The MIC IP 7000 has an extreme rugged construction and has an ingress protection rating of IP68. They are packed with the latest technology to ensure you get detailed images even in fog, rain, and high contrast scenes. Take a look at how you benefit:

MIC IP fusion 9000i

AUTODOME IP 7000