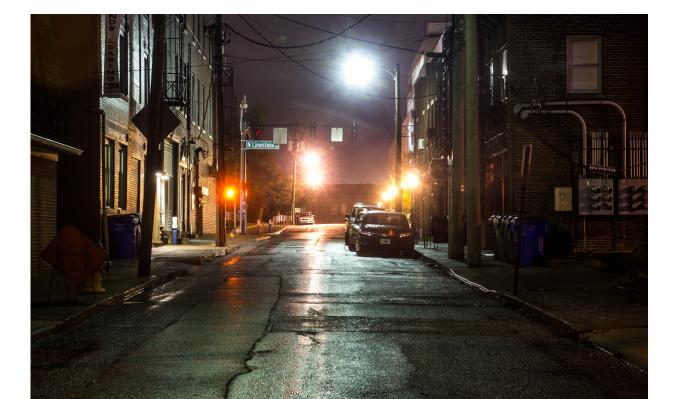

## High quality images in all weather conditions

The Security Oracle's GDS.*ai*<sup>™</sup> Gunshot Detection System, thanks to the Bosch Integration Partner Program, integrates perfectly with our all-weather Bosch AUTODOME IP and MIC IP 7000 series PTZ cameras. The MIC IP 7000 has an extreme rugged construction and has an ingress protection rating of IP68. They are packed with the latest technology to ensure you get detailed images even in fog, rain, and high contrast scenes. Take a look at how you benefit:

MIC IP fusion 9000i

AUTODOME IP 7000