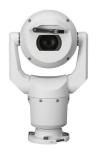

## High quality images in all weather conditions

The Security Oracle's GDS.*ai*<sup>™</sup> Gunshot Detection System, thanks to the Bosch Integration Partner Program, integrates perfectly with our all-weather Bosch AUTODOME IP and MIC IP 7000 series PTZ cameras. The MIC IP 7000 has an extreme rugged construction and has an ingress protection rating of IP68. They are packed with the latest technology to ensure you get detailed images even in fog, rain, and high contrast scenes. Take a look at how you benefit:

MIC IP fusion 9000i

AUTODOME IP 7000